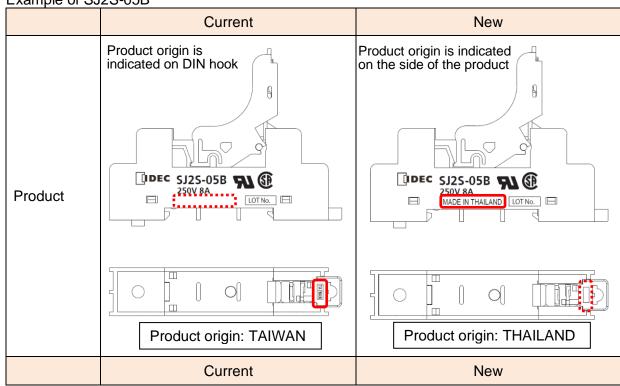

#### 2. Details

The production site will be changed from Taiwan to Thailand.

Accordingly, product origin indicated on the product and product case of the SJ2S will be changed as follows.

Example of SJ2S-05B